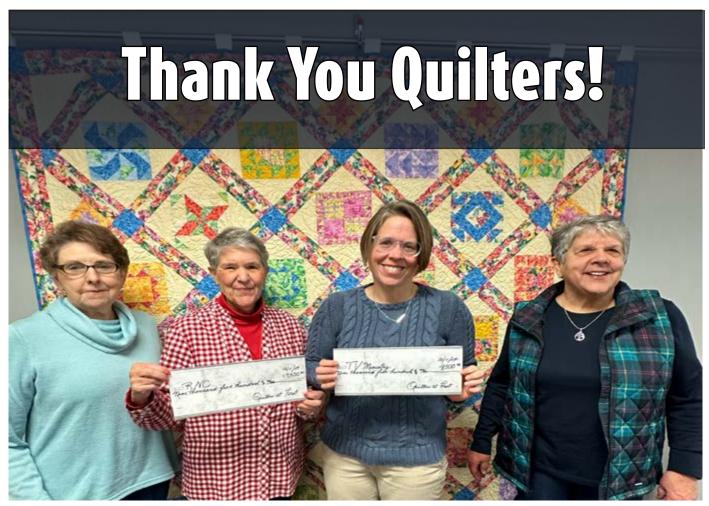

During a luncheon in December the First Church Quilters presented representatives from the Religious Nurture Center and the Television Ministry, EACH a check for \$9,500 from the proceeds from their Annual Quilt Sale!

Left to Right: Paulette Dibbern, Delaine Hartman, Rev. Amy Lippoldt, Judith Oswald

PAGE 07 FIRST LIGHT