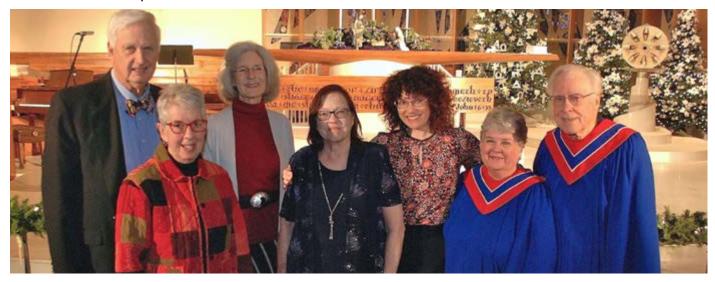

### Welcome New Members!

The folks below are the newest members to First Church, joining Sunday, December 8 during worship. Please be sure to help them all feel welcomed!

Left to Right: David & Karen Fieser, Lyn Reynolds, Ruth Martinez, Eliana Nobach, Lisa & Gordon Bingham