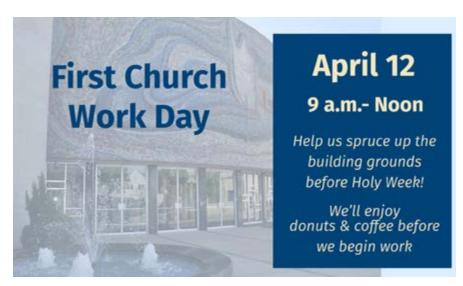

#### PAGE 4

First Church Work Day

#### Help us spruce the church up before Holy Week!

Projects include cleaning and polishing the wood and pews in the Sanctuary, cleaning the narthex and kitchens. Cleaning up the outside gardens. If you plan to work in the garden, please bring work gloves and tools you want to use. We will meet in Meredith Hall for coffee and donuts before we get started.