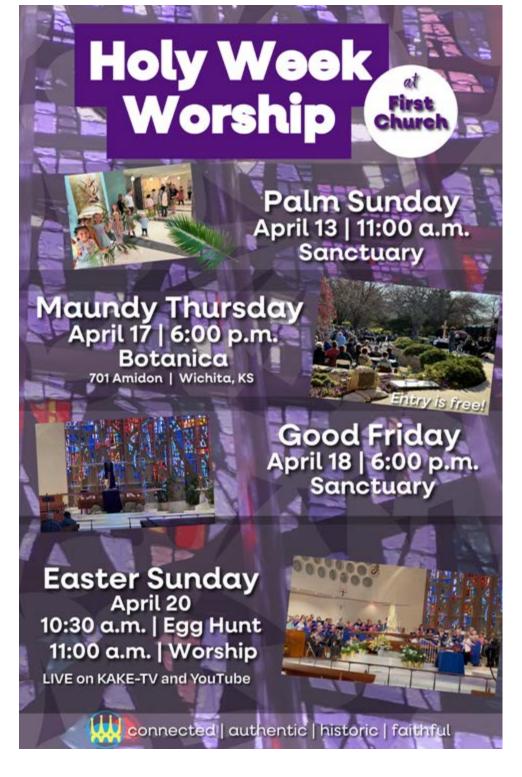

### MAUNDY THURSDAY SERVICE

April 17 | 6 p.m. | Botanica, 701 Amidon

Join us for an evening in the beautiful gardens of Botanica as we gather for a Maundy Thursday Taize service and opportunity to stroll around the gardens. Admission is free and you are encourage to invite family and friends!